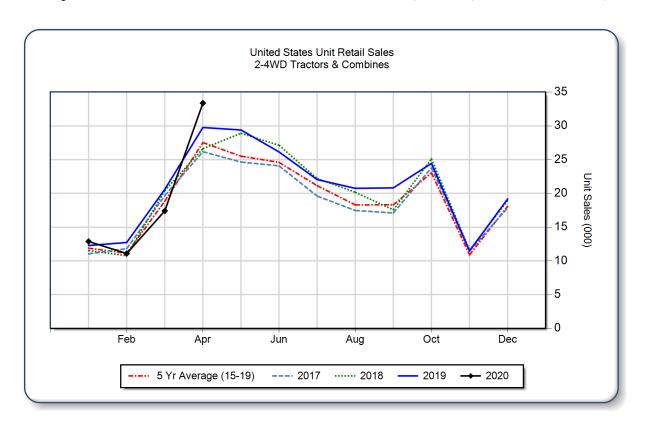

## AEM United States Ag Tractor and Combine Report April 2020

Copyright, AEM. All rights reserved. If data is referenced, please acknowledge AEM as the source.

|                                | April  |        |      | YTD - April |        |       | Beginning<br>Inventory |
|--------------------------------|--------|--------|------|-------------|--------|-------|------------------------|
|                                | 2020   | 2019   | %Chg | 2020        | 2019   | %Chg  | Apr 2020               |
| 2WD Farm Tractors              |        |        |      |             |        |       |                        |
| < 40 HP                        | 24,810 | 21,357 | 16.2 | 50,738      | 50,434 | 0.6   | 105,032                |
| 40 < 100  HP                   | 5,999  | 5,641  | 6.3  | 16,494      | 16,986 | -2.9  | 39,957                 |
| 100+ HP                        | 1,774  | 1,968  | -9.9 | 5,364       | 5,576  | -3.8  | 8,859                  |
| <b>Total 2WD Farm Tractors</b> | 32,583 | 28,966 | 12.5 | 72,596      | 72,996 | -0.5  | 153,848                |
| <b>4WD Farm Tractors</b>       | 285    | 307    | -7.2 | 833         | 897    | -7.1  | 831                    |
| <b>Total Farm Tractors</b>     | 32,868 | 29,273 | 12.3 | 73,429      | 73,893 | -0.6  | 154,679                |
| Self-Prop Combines             | 504    | 484    | 4.1  | 1,304       | 1,461  | -10.7 | 1,152                  |